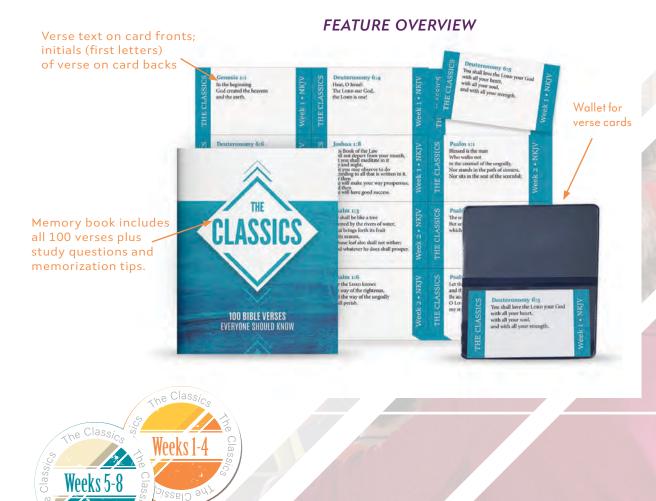

#### WHAT DO I MEMORIZE?

**The Classics: 100 Bible Verses Everyone Should Know** is the memorization theme for Camp 2022. Memorize all verses for your school grade 2021-2022. The Classics includes favorite Bible passages such as Psalm 1, Psalm 23, the Lord's Prayer, the Romans Road, and more!

Pre-K through 2nd grade: memorize 30 total verses\*
3rd through 5th grade: memorize 60 total verses\*
6th through 12th grade: memorize all 100 verses

The Classics bundle (memory book + verse cards) is available in **ESV**, **NKJV**, & **KJV**. \$12 per bundle. See scripturememory.com/classics.

### The Classics: 100 Bible Verses Everyone Should Know